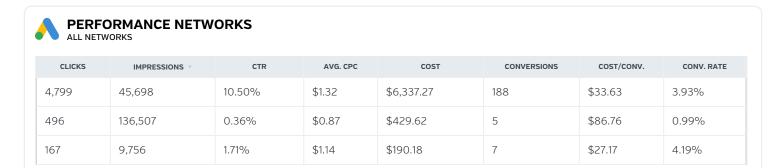

| PERFORMANCE AD SLOTS ALL NETWORKS |          |             |        |          |            |             |            |            |  |
|-----------------------------------|----------|-------------|--------|----------|------------|-------------|------------|------------|--|
| AD SLOT                           | CLICKS V | IMPRESSIONS | CTR    | AVG. CPC | COST       | CONVERSIONS | COST/CONV. | CONV. RATE |  |
| SEARCH_TOP                        | 4,471    | 29,375      | 15.22% | \$1.37   | \$6,112.60 | 179         |            | 4.00%      |  |
| CONTENT                           | 496      | 136,507     | 0.36%  | \$0.87   | \$429.62   | 5           |            | 0.99%      |  |
| SEARCH_OTHER                      | 328      | 16,323      | 2.01%  | \$0.68   | \$224.67   | 9           |            | 2.87%      |  |
| SEARCH_PARTNER_OTHER              | 167      | 9,756       | 1.71%  | \$1.14   | \$190.18   | 7           |            | 4.19%      |  |